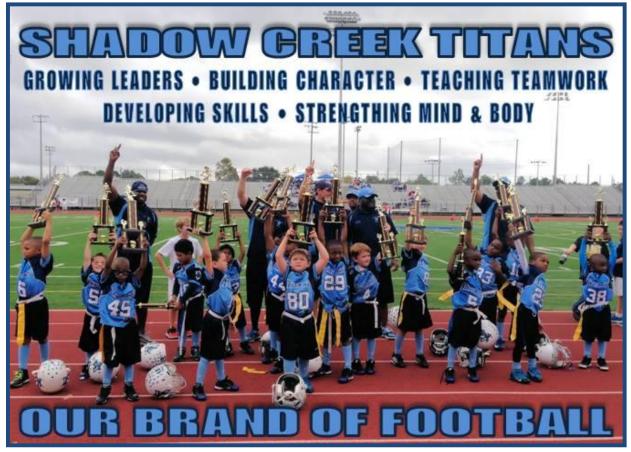

The Shadow Creek Youth Football Association is a 501 (c)(3) non-profit youth football and cheer organization. We offer competitive flag and tackle football, along with cheerleading, to the Shadow Creek Ranch Community and the surrounding west Pearland area. We are the home of the SHADOW CREEK TITANS! Our youth football and cheer program were established to allow the participation of youth ages 5-12 years old, in a fun family-oriented environment. Our main objective is to teach all of our youth good sportsmanship, teamwork, superior work ethic, and good character on and off the field.

#### **OUR MISSION**

SCYFA mission is to help boys and girls become men and women of empathy and integrity, who will lead, be responsible, and change the world for good. We are committed to creating an environment that will not only showcase your child's natural athletic talents, they will also be able to <u>develop goals</u>, and <u>build character</u> while <u>learning individual and team skills</u>, which are all important attributes needed to excel in <u>LIFE</u>. In addition, our youth <u>establish strong bonds</u>, <u>memories</u>, and <u>friendships that can last a lifetime</u>.