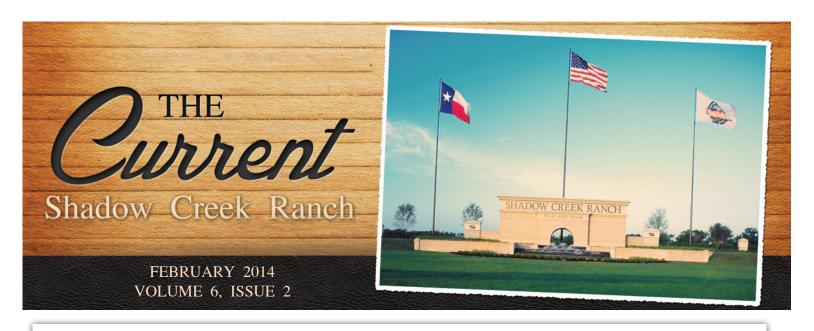

#### Affordable Shade Patio Covers

We specialize in custom built patio covers, decorative & stamped concrete, cedar & treated pine shade arbors, insulated aluminum patio covers & arbors. ACCREDITED

Creating Comfort for Outdoor Living... with Affordable Shade Patio Covers!

Visit our galleries to view hundreds of photographs of finished projects...from very happy customers.

AffordableShade.com 713-574-4648